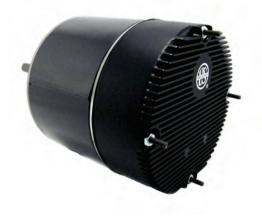

# **ECOAPEX**<sup>™</sup> 48 EC Condenser Fan Motor High Efficiency ECM for Residential & Commercial HAC Condenser Fans

- Robust EC motor designed specifically for outdoor condenser applications
- Multiple mounting positions to fit a wide range of condenser designs
- ECM efficiency supports high SEER targets in air conditioning system
- Utilizes conventional 48fr mounting configurations

#### **Product Overview**

Designed to stand up the harsh enviroment and tempratures found in outdoor condensing units, the ECOAPEX<sup>™</sup> 48 EC condenser fan motor provides the efficiency required for high SEER air conditioning systems in robust package. Able to operate at 2 programable speeds or fully variable, the ECOAPEX<sup>™</sup> 48 motor provides precise ariflow control.