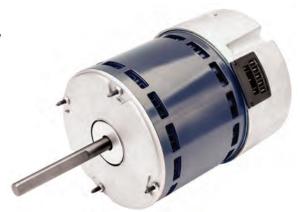

# **ECOTECH®** Retrofit EC Blower Motor High-efficiency ECM designed as a drop-in upgrade for PSC motors

- Up to 82% efficient at full load Compared to 60-65% efficiency for traditional PSC blower motors
- ECM efficiency with minimal effort Unique design connects to existing systems without modification to wiring or controls
- Retrofits into existing equipment Will install into almost any direct drive blower application that uses a PSC motor
- Upgrade to ECM technology without redesigning existing systems

#### **Product Overview**

Upgrade to the performance and efficiency of an EC motor without redesigning systems! The ECOTECH® Retrofit EC blower motor provides benefits of ECM technology as a "drop-in" for most PSC-powered blowers. Five factory programmed torque or speed settings are controlled by line voltage speed taps allowing connection directly to existing controls and switches, simply and easily. The ECOTECH® EC motor is the simplest path to advanced technology in HVAC systems.